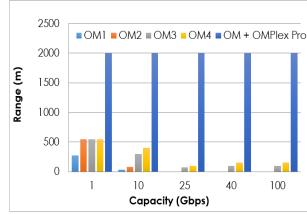

Then upgrade your network to the latest speeds of 10G, 40G or beyond without recabling...

The OMPlex single-mode emulator supports single-mode performance over multimode fibre when using single-mode transceivers. Simply connect or splice an OMPlex or OMPlex Pro module to each end of a multimode fibre link and experience the latest network speeds.